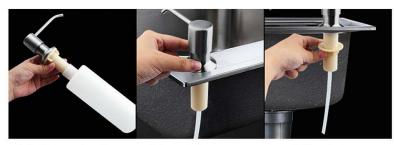

## DECK MOUNT MANUAL SOAP DISPENSER SPECIFICATIONS

1.Split soap bottle

2.Insert the straw into the slot

3.Fixed straw

Specs

4. Tighten the bottle

Size

5.Pour in cleaning solution

6.Insert the straw and tighten

3 1/4"

Product shown is only for installation display purpose

Refill from the top, Large Capacity bottle: 500 ml (17oz)

Simple Installation and requires only one hole

Can be repeatedly used to add equipment soap hand sanitizer, shampoo, shower gel, etc. And perfect for any at home cleaning, cooking, or DIY uses.

Top-quality brass construction for long-lasting functionality

Self-priming pump for hassle-free use

Large-capacity bottle holds up to 17 oz. of liquid, requiring fewer refills

Easy to install threaded connection offers a tight, waterproof seal Easy to refill: Top lifts up for easy refill