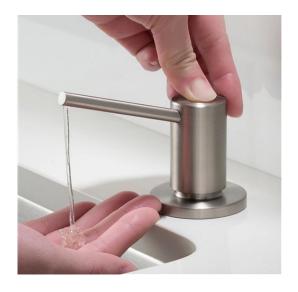

## **FEATURES**

ABOVE THE COUNTER RE-FILL -- The soap dispenser for kitchen sink replacement with pull-out removable pump head makes refilling this sink soap dispenser a freeze. No more crawling under the sink.

EASY TO PUMP -- This soap dispenser has a long nozzle that reaches over the sink, the pump head swivels 360 degrees. You can pump it and output a suitable amount of soap easily. There is no leak, clog or jam when pressing for soap.

LARGER VOLUME --The soap dispenser for kitchen sink has large capacity (17 oz) bottle. Dish soap can be pumped into the sink. Manufactured with quality materials and can works as a soap dispenser or as a lotion dispenser.