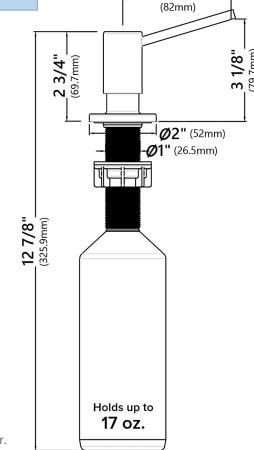

## DECK MOUNT MANUAL SOAP DISPENSER SPECIFICATIONS

1.Split soap bottle

2.Insert the straw into the slot

3.Fixed straw

Specs

4. Tighten the bottle

Size

5.Pour in cleaning solution

6.Insert the straw and tighten

3 1/4"

Product shown is only for installation display purpose

Refill from the top, Large Capacity bottle: 500 ml (17oz)

Simple Installation and requires only one hole

Can be repeatedly used to add equipment soap hand sanitizer, shampoo, shower gel, etc. And perfect for any at home cleaning, cooking, or DIY uses.

All dimensions and specifications are nominal and may vary. Use actual products for accuracy in critical situations.