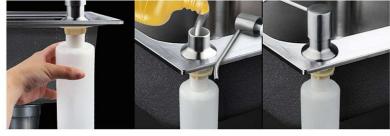

## DECK MOUNT MANUAL SOAP DISPENSER SPECIFICATIONS

1.Split soap bottle

2.Insert the straw into the slot

3.Fixed straw

Specs

4. Tighten the bottle

Size

5.Pour in cleaning solution

6.Insert the straw and tighten

3 1/4"

Product shown is only for installation display purpose

Refill from the top, Large Capacity bottle: 500 ml (17oz)

Simple Installation and requires only one hole

Can be repeatedly used to add equipment soap hand sanitizer, shampoo, shower gel, etc. And perfect for any at home cleaning, cooking, or DIY uses.

Top-quality brass construction for long-lasting functionality

Self-priming pump for hassle-free use

Large-capacity bottle holds up to 17 oz. of liquid, requiring fewer refills

Easy to install threaded connection offers a tight, waterproof seal Easy to refill: Top lifts up for easy refill